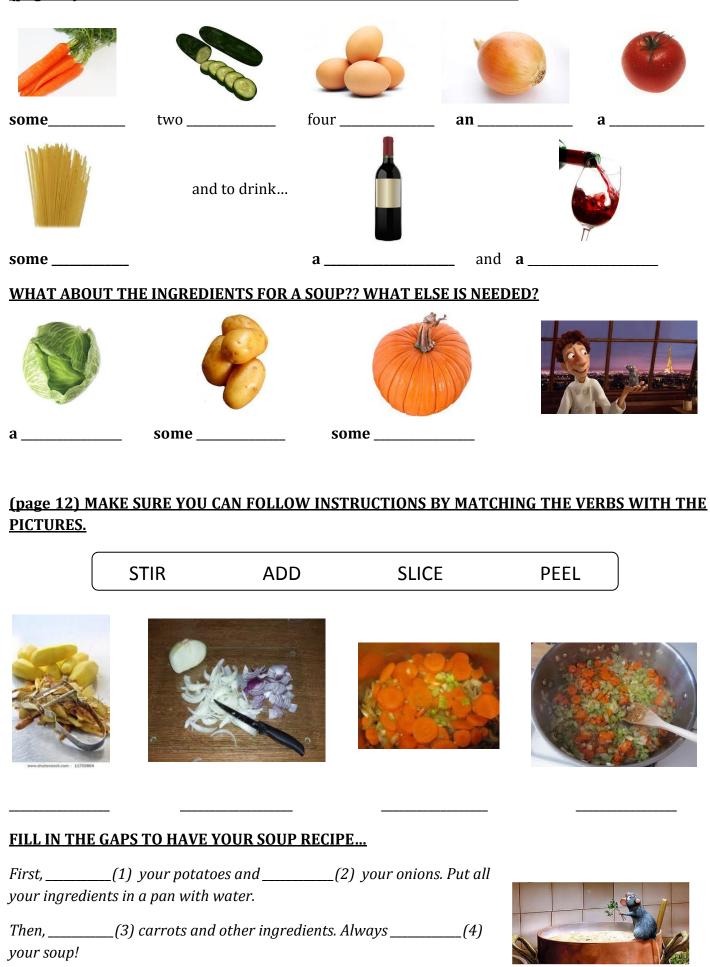

#### (page 11) WHAT FOOD ITEMS COULD YOU SEE? PLEASE LABEL THEM!

Finally, \_\_\_\_\_(5) herbs , salt, olive oil and pepper to taste!!!